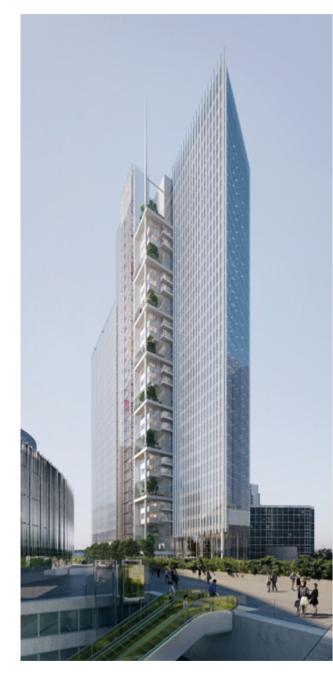

#### **↓** TRINITY

Paris region, France Brownfield 48,939 m² GLA · H1 2019

◆ LA PART-DIEU Lyon, France Extension: **30,617 m<sup>2</sup> GLA ·** H1 2020

Hamburg, Germany Brownfield • Mixed-use 209,566 m<sup>2</sup> GLA • H2 2021