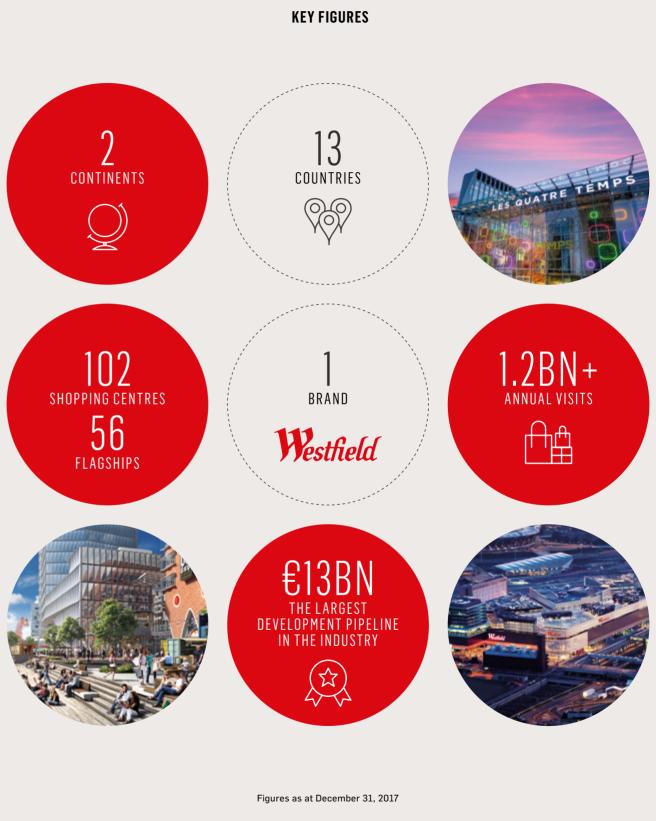

With the largest development pipeline and its best-in-class management, Unibail-Rodamco-Westfield will deploy its vision for the future of retail in shopping centres and airports, for offices and for convention & exhibition venues in 13 countries.—