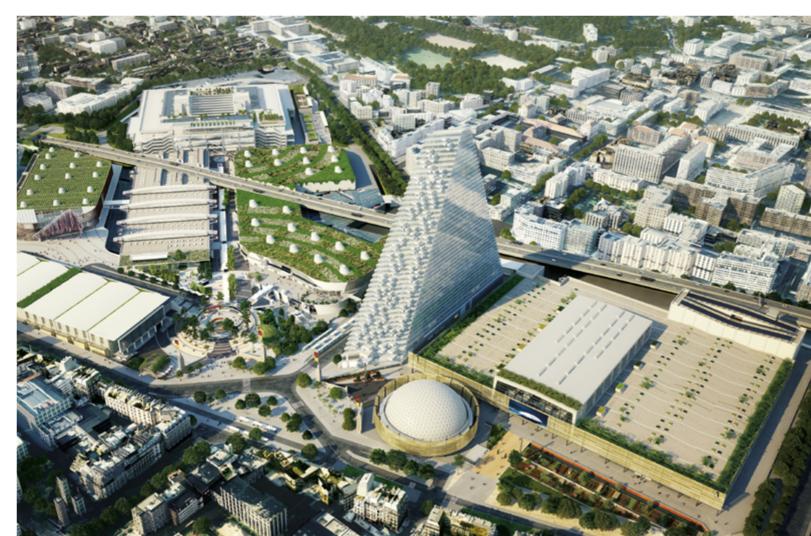

#### ↑3 PAYS

Hésingue, France Brownfield 86,600 m² GLA · H1 2022

W UNIBAIL-RODAMCO-WESTFIELD

**\*** TRIANGLE Paris, France Brownfield **85,140 m<sup>2</sup> GLA •** Post 2022