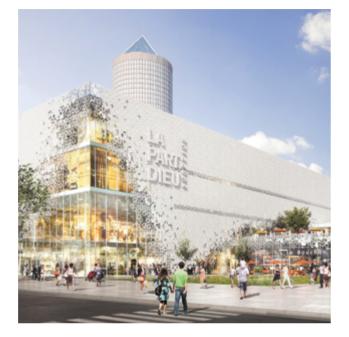

#### **↓** TRINITY

Paris region, France Brownfield 48,939 m² GLA · H1 2019

◆ LA PART-DIEU Lyon, France Extension: **30,617 m<sup>2</sup> GLA ·** H1 2020

Hamburg, Germany Brownfield • Mixed-use 209,566 m<sup>2</sup> GLA • H2 2021