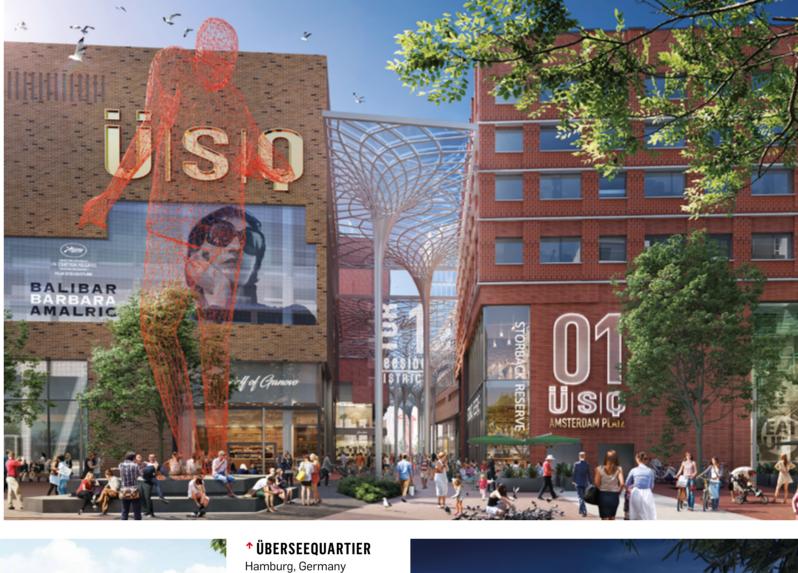

#### **↓** TRINITY

Paris region, France Brownfield 48,939 m² GLA · H1 2019

◆ LA PART-DIEU Lyon, France Extension: **30,617 m<sup>2</sup> GLA ·** H1 2020

Hamburg, Germany Brownfield • Mixed-use 209,566 m<sup>2</sup> GLA • H2 2021